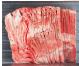

チョップカッター BOON-360SPII





# チョップカッターNo.1の歩留まり!! その能力、別次元。





株式会社 なんつね

# 最速420枚! 最高速仕様

# File I Fall

豚バラ薄切り ズ豚ロース厚切り ズ 牛薄切り

3.0 ....

チョップカッターBOON-360SPII

#### 歩留まり向上 (残肉厚み:最小17mm)

ポセイドンⅡでは肉ホ ルダーの改良により 残肉最小17mmを実 現。従来よりも歩留ま りを更に向上させま Lt-



#### 簡単操作の カラー液晶 タッチパネル

見やすく、操作しやすい カラー液晶タッチパネ

ルで、厚み設定からスライス速度、後端位置決めまで すべての作業設定が思いのまま。記憶メモリ、各種 チェックモードを内蔵しました。

•

#### 生産性向上

最高速420枚/分の高速運転が 可能です。※厚み3mmまで



### スライス厚みは 0.1mm制御

薄切りから厚切りまで 0.1mm刻みに制御。設定通りの 正確な厚みにスライスします。





### 安心•安全重視 …………

- ●受取部が長くなり、刃物に手が届き にくくなりました。
- ●各カバーやカス受け箱の計5ヶ所 にセーフティーセンサを搭載し、 より安全性を向上させました。



場合でも

※万が一センサが故障した 機械は動作しません。

### 最高速 420枚/分

最大360mmまでの 幅広い冷凍肉材(-5℃ ~-2℃)の薄切り、厚 切りに対応。最速毎分 420枚の高速スライ スが行えます。

### 自動押え機能

#### (原木を確実にチャッキング)

チャッキング時に肉を 押さえることで原木先 端の浮き上がりを防 止し、がっちりホール ド。最後まで安定した 厚み精度を実現し, つかみ直しの手間も 解消しました。



### ツメ部ラクラク清掃

工具なしで押し板を外す事が出来、 ツメ部の清掃がしやすくなりました。



300枚/分

160枚/分

## エアーチャッキングで

### 省力化

ツメ部が自動の エアーチャッキ ングになってい るので、省力化 で作業効率が アップします。



### 当て板装置付

スライス開始時の肉の飛び出し とカールを抑えて、スライスされ たブロックを形よく揃えます。



#### ■仕

械 寸 法 械 重 量 使用電源設備 タ

容

765kg 三相200V 50/60Hz 30A以上

三伯200V 30. 刃物用 3.7 kW 送り用 1.5 kW(ACサーボ)

640W(50/60Hz 無負荷)

定格消費電力 ライス能力 最大420枚/分

(0)~3.0mm 420枚/分(0)~3.5mm 400枚/分  $(0)\sim4.5$ mm  $(0)\sim6.0$ mm  $(0)\sim4.0$ mm 380枚/分 365枚/分  $(0)\sim 5.0 \text