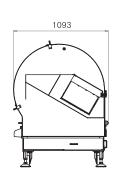

幅2,012×奥行1,093×高1,451mm

310枚/分  $(0) \sim 7.0 \text{mm}$  $(0) \sim 8.0 \text{mm}$ (0)~15.0mm 240枚/分  $(0)\sim 30.0 \text{mm}$ 幅360×高200×長700mm

スライス可能寸法 頭出し機能使用時 長600mm

スライス適応温度 -5℃~-2℃

※肉厚、肉質、形状によって若干異なります エアー圧・使用量 0.5MPa 30L/min チューブ外径8mm

#### 外観寸法図 (単位mm)

※実際の寸法と多少異なる時が有ります。