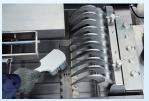

### 最高速 420枚/分

最大360mmまでの 幅広い冷凍肉材(-5℃ ~-2℃)の薄切り、厚 切りに対応。最速毎分 420枚の高速スライ スが行えます。