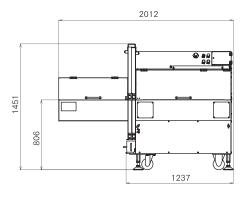

幅2,012×奥行1,093×高1,451mm

310枚/分  $(0) \sim 7.0 \text{mm}$  $(0) \sim 8.0 \text{mm}$ (0)~15.0mm 240枚/分  $(0)\sim 30.0 \text{mm}$ 幅360×高200×長700mm

スライス可能寸法 頭出し機能使用時 長600mm

スライス適応温度 -5℃~-2℃

※肉厚、肉質、形状によって若干異なります エアー圧・使用量 0.5MPa 30L/min チューブ外径8mm

#### 外観寸法図 (単位mm)

※実際の寸法と多少異なる時が有ります。