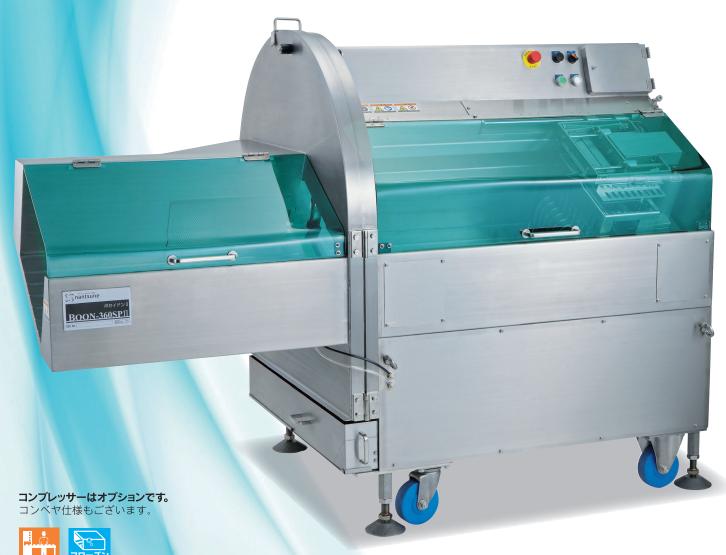

チョップカッター BOON-360SPII





# チョップカッターNo.1の歩留まり!! その能力、別次元。





株式会社 なんつね

# 最速420枚! 最高速仕様

# File I Fall

豚バラ薄切り ズ豚ロース厚切り ズ 牛薄切り

3.0 ....

チョップカッターBOON-360SPII

#### 歩留まり向上 (残肉厚み:最小17mm)

ポセイドンⅡでは肉ホ ルダーの改良により 残肉最小17mmを実 現。従来よりも歩留ま りを更に向上させま Lt-



#### 簡単操作の カラー液晶 タッチパネル

見やすく、操作しやすい カラー液晶タッチパネ

ルで、厚み設定からスライス速度、後端位置決めまで すべての作業設定が思いのまま。記憶メモリ、各種 チェックモードを内蔵しました。

•

#### 生産性向上

最高速420枚/分の高速運転が 可能です。※厚み3mmまで



### スライス厚みは 0.1mm制御

薄切りから厚切りまで 0.1mm刻みに制御。設定通りの 正確な厚みにスライスします。





### 安心•安全重視 …………

- ●受取部が長くなり、刃物に手が届き にくくなりました。
- ●各カバーやカス受け箱の計5ヶ所 にセーフティーセンサを搭載し、 より安全性を向上させました。



場合でも

※万が一センサが故障した 機械は動作しません。

### 最高速 420枚/分

最大360mmまでの 幅広い冷凍肉材(-5℃ ~-2℃)の薄切り、厚 切りに対応。最速毎分 420枚の高速スライ スが行えます。

### 自動押え機能

#### (原木を確実にチャッキング)

チャッキング時に肉を 押さえることで原木先 端の浮き上がりを防 止し、がっちりホール ド。最後まで安定した 厚み精度を実現し, つかみ直しの手間も 解消しました。



### ツメ部ラクラク清掃

工具なしで押し板を外す事が出来、 ツメ部の清掃がしやすくなりま