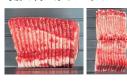

# File I Fall

豚バラ薄切り ズ豚ロース厚切り ズ 牛薄切り

3.0 ....

チョップカッターBOON-360SPII

#### 歩留まり向上 (残肉厚み:最小17mm)

ポセイドンⅡでは肉ホ ルダーの改良により 残肉最小17mmを実 現。従来よりも歩留ま りを更に向上させま Lt-