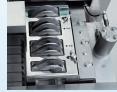

60SPII

#### 歩留まり向上 (残肉厚み:最小17mm)

ポセイドンⅡでは肉ホ ルダーの改良により 残肉最小17mmを実 現。従来よりも歩留ま りを更に向上させま Lt-



#### 簡単操作の カラー液晶 タッチパネル

見やすく、操作しやすい カラー液晶タッチパネ

ルで、厚み設定からスライス速度、後端位置決めまで すべての作業設定が思いのまま。記憶メモリ、各種 チェックモードを内蔵しました。

•

#### 生産性向上

最高速420枚/分の高速運転が 可能です。※厚み3mmまで



### スライス厚みは 0.1mm制御

薄切りから厚切りまで 0.1mm刻みに制御。設定通りの 正確な厚みにスライスします。





### 安心•安全重視 …………

- ●受取部が長くなり、刃物に手が届き にくくなりました。
- ●各カバーやカス受け箱の計5ヶ所 にセーフティーセンサを搭載し、 より安全性を向上させました。



場合でも

※万が一センサが故障した 機械は動作しません。

### 最高速 420枚/分

最大360mmまでの 幅広い冷凍肉材(-5℃ ~-2℃)の薄切り、厚 切りに対応。最速毎分 420枚の高速スライ スが行えます。

### 自動押え機能

#### (原木を確実にチャッキング)

チャッキング時に肉を 押さえることで原木先 端の浮き上がりを防 止し、がっちりホール ド。最後まで安定した 厚み精度を実現し, つかみ直しの手間も 解消しました。



### ツメ部ラクラク清掃

工具なしで押し板を外す事が出来、 ツメ部の清掃がしやすくなりました。



300枚/分

160枚/分

## エアーチャッキングで

### 省力化

ツメ部が自動の エアーチャッキ ングになってい るので、省力化 で作業効率が アップします。



### 当て板装置付

スライス開始時の肉の飛び出し とカールを抑えて、スライスされ たブロックを形よく揃えます。



#### ■仕

械 寸 法 械 重 量 使用電源設備 タ

容

765kg 三相200V 50/60Hz 30A以上

三伯200V 30. 刃物用 3.7 kW 送り用 1.5 kW(ACサーボ)

640W(50/60Hz 無負荷)

定格消費電力 ライス能力 最大420枚/分

(0)~3.0mm 420枚/分(0)~3.5mm 400枚/分  $(0)\sim4.5$ mm  $(0)\sim6.0$ mm  $(0)\sim4.0$ mm 380枚/分 365枚/分  $(0)\sim 5.0 \text{mm}$ 345枚/分 330枚/分

幅2,012×奥行1,093×高1,451mm

310枚/分  $(0) \sim 7.0 \text{mm}$  $(0) \sim 8.0 \text{mm}$ (0)~15.0mm 240枚/分  $(0)\sim 30.0 \text{mm}$ 幅360×高200×長700mm

スライス可能寸法 頭出し機能使用時 長600mm

スライス適応温度 -5℃~-2℃

※肉厚、肉質、形状によって若干異なります エアー圧・使用量 0.5MPa 30L/min チューブ外径8mm

※各仕様は製品改良のため予告なく変更することがありますので、予めご了承ください。

#### 外観寸法図 (単位mm)





※実際の寸法と多少異なる時が有ります。

# The cutting edge nantsune

## 株式会社 なんつね

本社工場 〒583-0008 大阪府藤井寺市大井 4-17-41 TEL. 072-939-1500 (代) / FAX. 072-939-1504

東 京