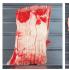

チョップカッター BOON-360SPII





# チョップカッターNo.1の歩留まり!! その能力、別次元。





株式会社 なんつね

# 最速420枚! 最高速仕様

# File I Fall

豚バラ薄切り ズ豚ロース厚切り ズ 牛薄切り

3.0 ....

チョップカッターBOON-360SPII

#### 歩留まり向上 (残肉厚み:最小17mm)

ポセイドンⅡでは肉ホ ルダーの改良により 残肉最小17mmを実 現。従来よりも歩留ま りを更に向上させま Lt-



#### 簡単操作の カラー液晶 タッチパネル

見やすく、操作しやすい カラー液晶タッチパネ

ルで、厚み設定からスライス速度、後端位置決めまで すべての作業設定が思いのまま。記憶メモリ、各種 チェックモードを内蔵しました。

•

#### 生産性向上

最高速420枚/分の高速運転が 可能です。※厚み3mmまで



### スライス厚みは 0.1mm制御

薄切りから厚切りまで 0.1mm刻みに制御。設定通りの 正確な厚みにスライスします。





### 安心•安全重視 …………

- ●受取部が長くなり、刃物に手が届き にくくなりました。
- ●各カバーやカス受け箱の計5ヶ所 にセーフティーセンサを搭載し、 より安全性を向上させました。



場合でも

※万が一センサが故障した 機械は動作しません。

### 最高速 420枚/分

最大360mmまでの 幅広い冷凍肉材(-5℃ ~-2℃)の薄切り、厚 切りに対応。最速毎分 420枚の高速スライ スが行えます。

### 自動押え機能

#### (原木を確実にチャッキング)

チャッキング時に肉を 押さえることで原木先 端の浮き上がりを防 止し、がっちりホール ド。最後まで安定した 厚み精度を実現し, つかみ直しの手間も 解消しました。



### ツメ部ラクラク清掃

工具なしで押し板を外す事が出来、 ツメ部の清掃がしやすくなりました。



300枚/分

160枚/分

## エアーチャッキングで

### 省力化

ツメ部が自動の エアーチャッキ ングになってい るので、省力化 で作業効率が アップします。



### 当て板装置付

スライス開始時の肉の飛び出し とカールを抑えて、スライスされ たブロックを形よく揃えます。



#### ■仕

械 寸 法 械 重 量 使用電源設備 タ

容

765kg 三相200V 50/60Hz 30A以上

三伯200V 30. 刃物用 3.7 kW 送り用 1.5 kW(ACサーボ)

640W(50/60Hz 無負荷)

定格消費電力 ライス能力 最大420枚/分

(0)~3.0mm 420枚/分(0)~3.5mm 400枚/分  $(0)\sim4.5$ mm  $(0)\sim6.0$ mm  $(0)\sim4.0$ mm 380枚/分 365枚/分  $(0)\sim 5.0 \te