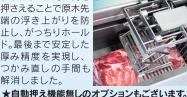

### 自動押え機能

#### (原木を確実にチャッキング)

チャッキング時に肉を 押さえることで原木先 端の浮き上がりを防 止し、がっちりホール ド。最後まで安定した 厚み精度を実現し, つかみ直しの手間も 解消しました。